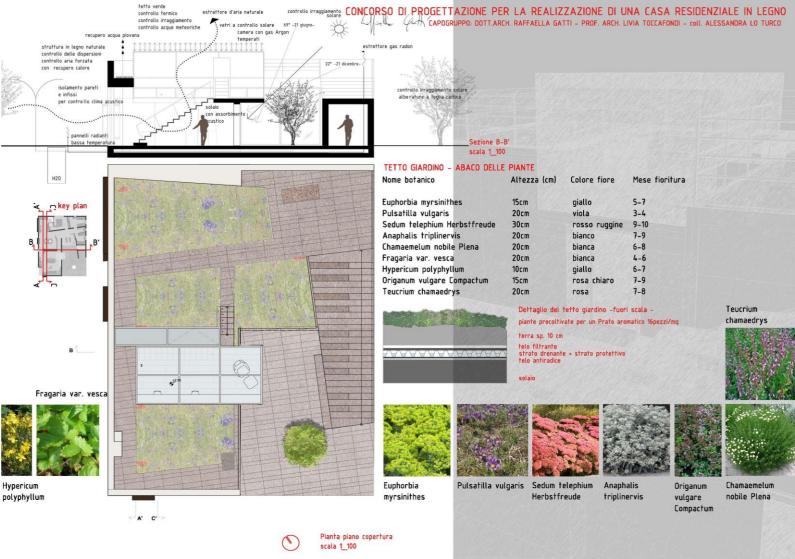

#### la corte SCUCLA SECONDARI. e la sua naturalità si declinano in spazi dalle diverse scale di perceziane e ci visibilità Così le aule si aprono ognuna ad uno spazie esterno privato, sia alla quota urbara sia quella di copertara. Le alberature come le lievi colline creano ambiti di cioco e di divertimento IIIII AGORA IIIIIIII mentre il campo da gioce e la corte pavimentata segnane gli spazi destinati anche agli eventi e alle manitestazione pubbliche. Le tec-nologie per la sustenibilità che condizionario aicune scelte formali e di uso cone per esempio la nassina trasparenza sul fronte sud e la superficie carrabile/pedonale nassima opacità sui fronti est, ovest e nord, il ricorso a sistem per li recupero dell'acqua pievana e l'inserimento in oppertura di un impisi conte protetta dal secci. il patio di ingresso la rampa al tetto giandino anto fotovaltaise sono pensate per trasformare la scaola in un ii parco 2 tells signific male in (a settigrande laboratorio dove gli studenti possono imparare come risparm-) porce protetto dal vonti iare energia o proservaro l'anhiento. PERMEABILITA' FLESSIBILITA' degli spazi scolastici ed extra-scolastici SOSTENIBILITA' ambientale del dispositivo architettonico degli spazi per una nuova socialità A STATE AND THE REAL PROPERTY OF

2000 RELAZIONI CON L'INTORNO GLI ELEMENTI PROGETTUALI

PROGRAMMA DIAGRAMMATICO

fortemente condizionato call'ambiente e dal paesaccio. I volumi che ospitano di spazi della didattica e dei servizi sono incardinati alla cerniera dell'agorà - alvio e nensafauditorium-, disfesi sul susle, la loro posizione è condizionata call'orientamento migliore per catturare la luco e la ventilazione naturali ottimali, nello stosse tempo il parco