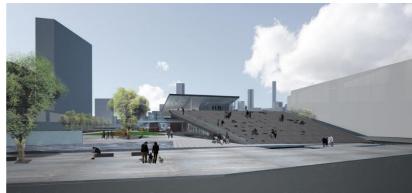

#### la corte SCUCLA SECONDARI. e la sua naturalità si declinano in spazi dalle diverse scale di perceziane e ci visibilità Così le aule si aprono ognuna ad uno spazie esterno privato, sia alla quota urbara sia quella di copertara. Le alberature come le lievi colline creano ambiti di cioco e di divertimento IIIII AGORA IIIIIIII mentre il campo da gioce e la corte pavimentata segnane gli spazi destinati anche agli eventi e alle manitestazione pubbliche. Le tec-nologie per la sustenibilità che condizionario aicune scelte formali e di uso cone per esempio la nassina trasparenza sul fronte sud e la superficie carrabile/pedonale nassima opacità sui fronti est, ovest e nord, il ricorso a sistem per li recupero dell'acqua pievana e l'inserimento in oppertura di un impisi conte protetta dal secci. il patio di ingresso la rampa al tetto giandino anto fotovaltaise sono pensate per trasformare la scaola in un ii parco 2 tells signific male in (a settigrande laboratorio dove gli studenti possono imparare come risparm-) porce protetto dal vonti iare energia o proservaro l'anhiento. PERMEABILITA' FLESSIBILITA' degli spazi scolastici ed extra-scolastici SOSTENIBILITA' ambientale del dispositivo architettonico degli spazi per una nuova socialità A STATE AND THE REAL PROPERTY OF

2000 RELAZIONI CON L'INTORNO GLI ELEMENTI PROGETTUALI

PROGRAMMA DIAGRAMMATICO

fortemente condizionato call'ambiente e dal paesaccio. I volumi che ospitano di spazi della didattica e dei servizi sono incardinati alla cerniera dell'agorà - alvio e nensafauditorium-, disfesi sul susle, la loro posizione è condizionata call'orientamento migliore per catturare la luco e la ventilazione naturali ottimali, nello stosse tempo il parco

La strategia progettuale

quelle aggregative della comunità.

per la società

'dentità del progette proposte si affida a 3 principi ideativi ron i pul innaginare uno studia innovaliva e aperto a diversi noti di epprendere e di conoscere cella società contemporanea. prime luogo la seuola si apre al territorio, allo comunità, alle sue 💡 tradizioni e manifestazioni individuando in alcuni spazi interni ed esterni il nuolo di catal zzatori sociali e conunitari ficici di un centro riviro Cesì in spazio cell'otrici della mensa/auditerum e quelle della co" e definiscene lo spezio Ressibile e dinanico dell'agorà, uno spezio volumenticimente contralo inmognato come centero tra l'interno e esterno, tra la sevola prinaria e quella secondaria e infine tra il parco alla quota urbana e il gandino sulla copertura. Spazi permeabili e fleanibili ner risagenere alle esigenze ridattiche della scuola e a

n seronde luogo la scuola si struttura interno ad una sequenza di spizzi d'relazione tolleHiti o individuali, lungo due assi volumeTini che partono dalla cerniera dell'agorà. Una nete di avile diarate e riercontesse una sequenza di spazi corclusi (aule) per l'apprendmento tradizionale e di spazi aperti, dinamici e fluidi che col-

leceno e aprono a nueve forme di apprendimento per ricososcere nella

n terza ucço la scucla à inmaginara cone un nispositivo conolesso

r atrio/mensa/auditorium 2 scuola primaria 3 scuola secondaria di I grado 4 servizi 5 ranpa/tetto giardino