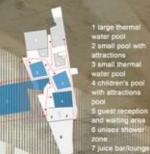

#### GROUND FLOOR

water pool 2 small pool with attractions 3 small thermal water pool with attractions 5 guest reception and waiting area 6 unisex shower

8 2 unisex tailet zones 9 gym

FLOOR +3.50

1 beauty salon 2 massage rooms 3 SPA treatment