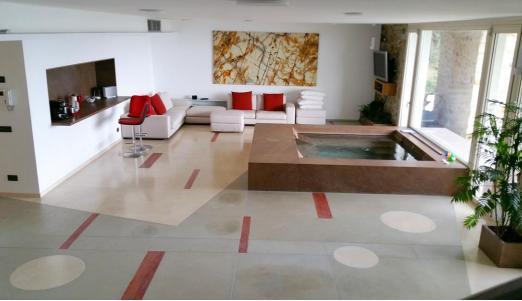

#### GROUND FLOOR

water pool 2 small pool with attractions 3 small thermal water pool with attractions 5 guest reception and waiting area 6 unisex shower

8 2 unisex tailet zones 9 gym

FLOOR +3.50

1 beauty salon 2 massage rooms 3 SPA treatment

FLOOR +5.70

10

۰.

rooms 4 male shower 4 female shower 5 unisex toilet zones 6 relax area 7 void

#### FLOOR +9.40

1 beauty salon 2 relax area 3 SPA treatment rooms 4 male shower zone 4 female shower zone 5 void