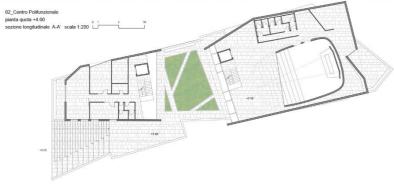

#### la corte SCUCLA SECONDARI. e la sua naturalità si declinano in spazi dalle diverse scale di perceziane e ci visibilità Così le aule si aprono ognuna ad uno spazie esterno privato, sia alla quota urbara sia quella di copertara. Le alberature come le lievi colline creano ambiti di cioco e di divertimento IIIII AGORA IIIIIIII mentre il campo da gioce e la corte pavimentata segnane gli spazi destinati anche agli eventi e alle manitestazione pubbliche. Le tec-nologie per la sustenibilità che condizionario aicune scelte formali e di uso cone per esempio la nassina trasparenza sul fronte sud e la superficie carrabile/pedonale nassima opacità sui fronti est, ovest e nord, il ricorso a sistem per li recupero dell'acqua pievana e l'inserimento in oppertura di un impisi conte protetta dal secci. il patio di ingresso la rampa al tetto giandino anto fotovaltaise sono pensate per trasformare la scaola in un ii parco 2 tells signific male in (a settigrande laboratorio dove gli studenti possono imparare come risparm-) porce protetto dal vonti iare energia o proservaro l'anhiento. PERMEABILITA' FLESSIBILITA' degli spazi scolastici ed extra-scolastici SOSTENIBILITA' ambientale del dispositivo architettonico degli spazi per una nuova socialità A STATE AND THE REAL PROPERTY OF

2000 RELAZIONI CON L'INTORNO GLI ELEMENTI PROGETTUALI

PROGRAMMA DIAGRAMMATICO

fortemente condizionato call'ambiente e dal paesaccio. I volumi che ospitano di spazi della didattica e dei servizi sono incardinati alla cerniera dell'agorà - alvio e nensafauditorium-, disfesi sul susle, la loro posizione è condizionata call'orientamento migliore per catturare la luco e la ventilazione naturali ottimali, nello stosse tempo il parco

La strategia progettuale

quelle aggregative della comunità.

per la società

'dentità del progette proposte si affida a 3 principi ideativi ron i pul innaginare uno studia innovaliva e aperto a diversi noti di epprendere e di conoscere cella società contemporanea. prime luogo la seuola si apre al territorio, allo comunità, alle sue 💡 tradizioni e manifestazioni individuando in alcuni spazi interni ed esterni il nuolo di catal zzatori sociali e conunitari ficici di un centro riviro Cesì in spazio cell'otrici della mensa/auditerum e quelle della co" e definiscene lo spezio Ressibile e dinanico dell'agorà, uno spezio volumenticimente contralo inmognato come centero tra l'interno e esterno, tra la sevola prinaria e quella secondaria e infine tra il parco alla quota urbana e il gandino sulla copertura. Spazi permeabili e fleanibili ner risagenere alle esigenze ridattiche della scuola e a

n seronde luogo la scuola si struttura interno ad una sequenza di spizzi d'relazione tolleHiti o individuali, lungo due assi volumeTini che partono dalla cerniera dell'agorà. Una nete di avile diarate e riercontesse una sequenza di spazi corclusi (aule) per l'apprendmento tradizionale e di spazi aperti, dinamici e fluidi che col-

leceno e aprono a nueve forme di apprendimento per ricososcere nella

n terza ucço la scucla à inmaginara cone un nispositivo conolesso

r atrio/mensa/auditorium 2 scuola primaria 3 scuola secondaria di I grado 4 servizi 5 ranpa/tetto giardino