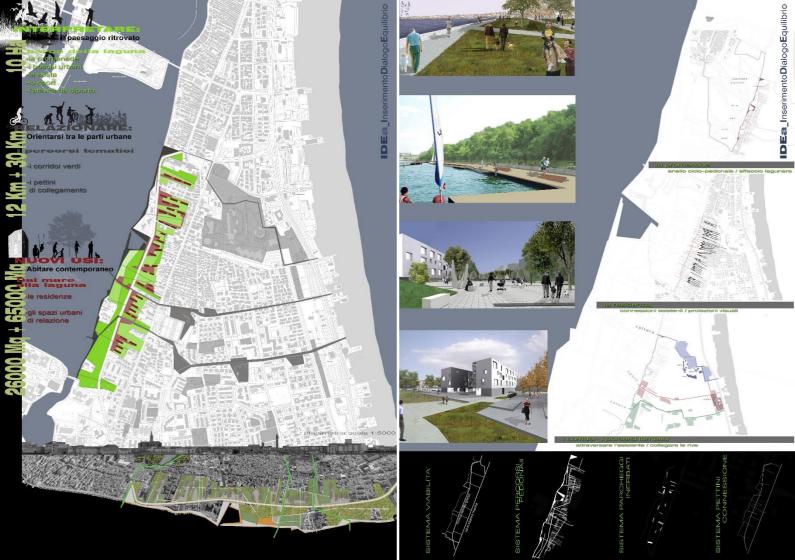

#### PARCO DELLA SALINELLA

PUNTA D'ALGA

 $\bigcirc$ 

 $\odot$ 

NE Y YO SKAV G / NILY

 $\bigcirc$ 

B

presenza notevole del paesaggio

-0.2

) area di influenza percettiva e visiva

····· traguardi visiv

 $(\bigcirc$ 

la promenade urbana 📩 Luoghi di aggregazione e aree di sosta

benessere 🖌 🛠 🎄

la passeggiata nel parco percorsi pedo/ciclabili

i moli belvedere 💻 accessi al mare

111

le fasce di prato fiorito e i punti percettivi 📩 attrezzature di interesse naturale

 $\bigcirc$ 

 $\odot$ 

\* \* \*

sostenibilità

attrazioni