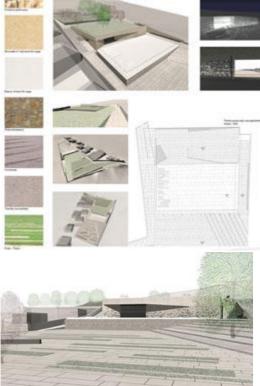

#### PARCO DELLA SALINELLA

PUNTA D'ALGA

 $\bigcirc$ 

 $\odot$ 

NE Y YO SKAV G / NILY

 $\bigcirc$ 

B

presenza notevole del paesaggio

-0.2

) area di influenza percettiva e visiva

····· traguardi visiv

 $(\bigcirc$ 

la promenade urbana 📩 Luoghi di aggregazione e aree di sosta

benessere 🖌 🛠 🎄

la passeggiata nel parco percorsi pedo/ciclabili

i moli belvedere 💻 accessi al mare

111

le fasce di prato fiorito e i punti percettivi 📩 attrezzature di interesse naturale

 $\bigcirc$ 

 $\odot$ 

\* \* \*

sostenibilità

attrazioni