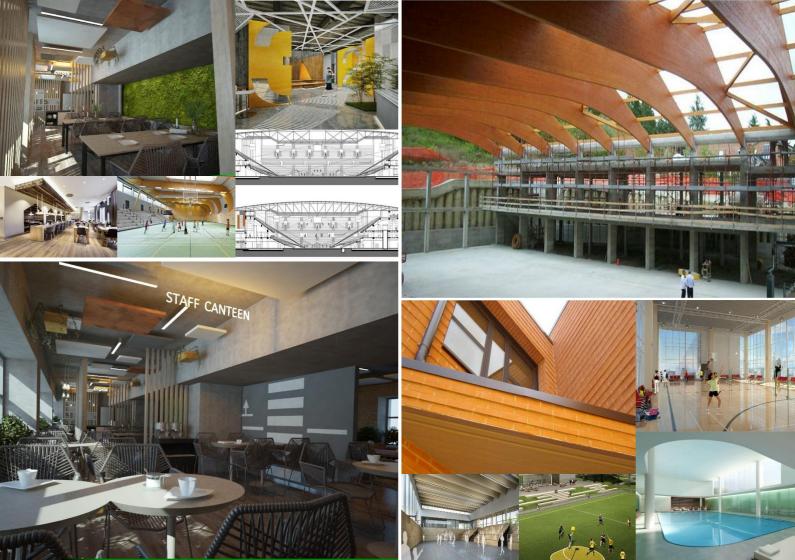

#### GROUND FLOOR

water pool 2 small pool with attractions 3 small thermal water pool with attractions 5 guest reception and waiting area 6 unisex shower

8 2 unisex tailet zones 9 gym

FLOOR +3.50

1 beauty salon 2 massage rooms 3 SPA treatment

FLOOR +5.70

10

۰.

rooms 4 male shower 4 female shower 5 unisex toilet zones 6 relax area 7 void

#### FLOOR +9.40

1 beauty salon 2 relax area 3 SPA treatment rooms 4 male shower zone 4 female shower zone 5 void

#### FLOOR COVERING

2 void