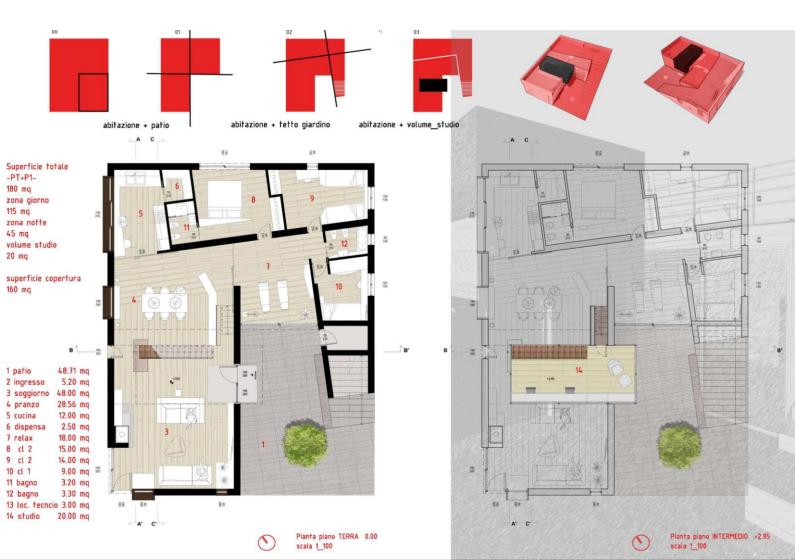

La strategia progettuale

quelle aggregative della comunità.

per la società

'dentità del progette proposte si affida a 3 principi ideativi ron i pul innaginare uno studia innovaliva e aperto a diversi noti di epprendere e di conoscere cella società contemporanea. prime luogo la seuola si apre al territorio, allo comunità, alle sue 💡 tradizioni e manifestazioni individuando in alcuni spazi interni ed esterni il nuolo di catal zzatori sociali e conunitari ficici di un centro riviro Cesì in spazio cell'otrici della mensa/auditerum e quelle della co" e definiscene lo spezio Ressibile e dinanico dell'agorà, uno spezio volumenticimente contralo inmognato come centero tra l'interno e esterno, tra la sevola prinaria e quella secondaria e infine tra il parco alla quota urbana e il gandino sulla copertura. Spazi permeabili e fleanibili ner risagenere alle esigenze ridattiche della scuola e a

n seronde luogo la scuola si struttura interno ad una sequenza di spizzi d'relazione tolleHiti o individuali, lungo due assi volumeTini che partono dalla cerniera dell'agorà. Una nete di avile diarate e riercontesse una sequenza di spazi corclusi (aule) per l'apprendmento tradizionale e di spazi aperti, dinamici e fluidi che col-

leceno e aprono a nueve forme di apprendimento per ricososcere nella

n terza ucço la scucla à inmaginara cone un nispositivo conolesso

r atrio/mensa/auditorium 2 scuola primaria 3 scuola secondaria di I grado 4 servizi 5 ranpa/tetto giardino

ndividualità e nel confronto fina incividualità La strategia migliorativa. INGRESSI E FLUSSI DI PEREORRENZA