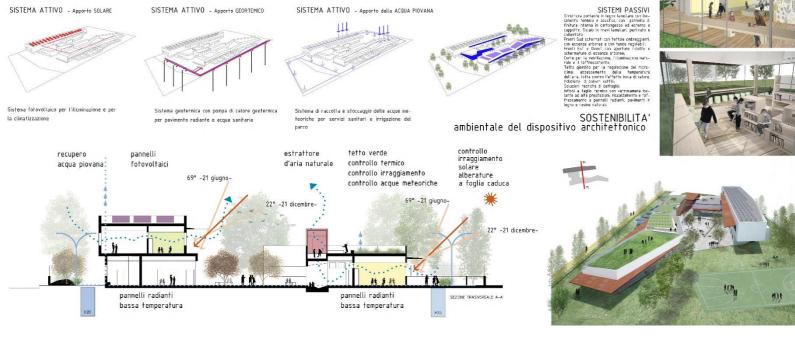

#### la corte SCUCLA SECONDARI. e la sua naturalità si declinano in spazi dalle diverse scale di perceziane e ci visibilità Così le aule si aprono ognuna ad uno spazie esterno privato, sia alla quota urbara sia quella di copertara. Le alberature come le lievi colline creano ambiti di cioco e di divertimento IIIII AGORA IIIIIIII mentre il campo da gioce e la corte pavimentata segnane gli spazi destinati anche agli eventi e alle manitestazione pubbliche. Le tec-nologie per la sustenibilità che condizionario aicune scelte formali e di uso cone per esempio la nassina trasparenza sul fronte sud e la superficie carrabile/pedonale nassima opacità sui fronti est, ovest e nord, il ricorso a sistem per li recupero dell'acqua pievana e l'inserimento in oppertura di un impisi conte protetta dal secci. il patio di ingresso la rampa al tetto giandino anto fotovaltaise sono pensate per trasformare la scaola in un ii parco 2 tells signific male in (a settigrande laboratorio dove gli studenti possono imparare come risparm-) porce protetto dal vonti iare energia o proservaro l'anhiento. PERMEABILITA' FLESSIBILITA' degli spazi scolastici ed extra-scolastici SOSTENIBILITA' ambientale del dispositivo architettonico degli spazi per una nuova socialità A STATE AND THE REAL PROPERTY OF

2000 RELAZIONI CON L'INTORNO GLI ELEMENTI PROGETTUALI

PROGRAMMA DIAGRAMMATICO

fortemente condizionato call'ambiente e dal paesaccio. I volumi che ospitano di spazi della didattica e dei servizi sono incardinati alla cerniera dell'agorà - alvio e nensafauditorium-, disfesi sul susle, la loro posizione è condizionata call'orientamento migliore per catturare la luco e la ventilazione naturali ottimali, nello stosse tempo il parco

La strategia progettuale

quelle aggregative della comunità.

per la società

'dentità del progette proposte si affida a 3 principi ideativi ron i pul innaginare uno studia innovaliva e aperto a diversi noti di epprendere e di conoscere cella società contemporanea. prime luogo la seuola si apre al territorio, allo comunità, alle sue 💡 tradizioni e manifestazioni individuando in alcuni spazi interni ed esterni il nuolo di catal zzatori sociali e conunitari ficici di un centro riviro Cesì in spazio cell'otrici della mensa/auditerum e quelle della co" e definiscene lo spezio Ressibile e dinanico dell'agorà, uno spezio volumenticimente contralo inmognato come centero tra l'interno e esterno, tra la sevola prinaria e quella secondaria e infine tra il parco alla quota urbana e il gandino sulla copertura. Spazi permeabili e fleanibili ner risagenere alle esigenze ridattiche della scuola e a

n seronde luogo la scuola si struttura interno ad una sequenza di spizzi d'relazione tolleHiti o individuali, lungo due assi volumeTini che partono dalla cerniera dell'agorà. Una nete di avile diarate e riercontesse una sequenza di spazi corclusi (aule) per l'apprendmento tradizionale e di spazi aperti, dinamici e fluidi che col-

leceno e aprono a nueve forme di apprendimento per ricososcere nella

n terza ucço la scucla à inmaginara cone un nispositivo conolesso

r atrio/mensa/auditorium 2 scuola primaria 3 scuola secondaria di I grado 4 servizi 5 ranpa/tetto giardino