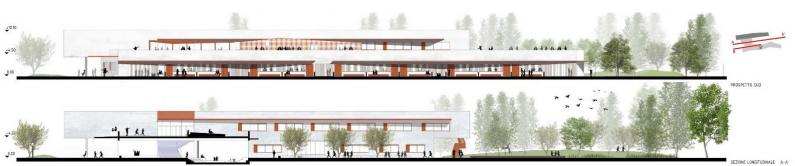

#### la corte SCUCLA SECONDARI. e la sua naturalità si declinano in spazi dalle diverse scale di perceziane e ci visibilità Così le aule si aprono ognuna ad uno spazie esterno privato, sia alla quota urbara sia quella di copertara. Le alberature come le lievi colline creano ambiti di cioco e di divertimento IIIII AGORA IIIIIIII mentre il campo da gioce e la corte pavimentata segnane gli spazi destinati anche agli eventi e alle manitestazione pubbliche. Le tec-nologie per la sustenibilità che condizionario aicune scelte formali e di uso cone per esempio la nassina trasparenza sul fronte sud e la superficie carrabile/pedonale nassima opacità sui fronti est, ovest e nord, il ricorso a sistem per li recupero dell'acqua pievana e l'inserimento in oppertura di un impisi conte protetta dal secci. il patio di ingresso la rampa al tetto giandino anto fotovaltaise sono pensate per trasformare la scaola in un ii parco 2 tells signific male in (a settigrande laboratorio dove gli studenti possono imparare come risparm-) porce protetto dal vonti iare energia o proservaro l'anhiento. PERMEABILITA' FLESSIBILITA' degli spazi scolastici ed extra-scolastici SOSTENIBILITA' ambientale del dispositivo architettonico degli spazi per una nuova socialità A STATE AND THE REAL PROPERTY OF

2000 RELAZIONI CON L'INTORNO GLI ELEMENTI PROGETTUALI

PROGRAMMA DIAGRAMMATICO

fortemente condizionato call'ambiente e dal paesaccio. I volumi che ospitano di spazi della didattica e dei servizi sono incardinati alla cerniera dell'agorà - alvio e nensafauditorium-, disfesi sul susle, la loro posizione è condizionata call'orientamento migliore per catturare la luco e la ventilazione naturali ottimali, nello stosse tempo il parco