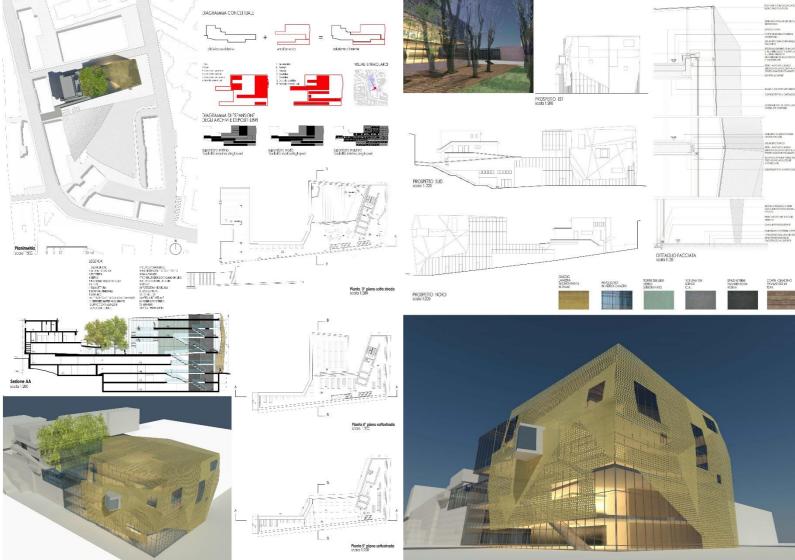

#### la corte SCUCLA SECONDARI. e la sua naturalità si declinano in spazi dalle diverse scale di perceziane e ci visibilità Così le aule si aprono ognuna ad uno spazie esterno privato, sia alla quota urbara sia quella di copertara. Le alberature come le lievi colline creano ambiti di cioco e di divertimento IIIII AGORA IIIIIIII mentre il campo da gioce e la corte pavimentata segnane gli spazi destinati anche agli eventi e alle manitestazione pubbliche. Le tec-nologie per la sustenibilità che condizionario aicune scelte formali e di uso cone per esempio la nassina trasparenza sul fronte sud e la superficie carrabile/pedonale nassima opacità sui fronti est, ovest e nord, il ricorso a sistem per li recupero dell'acqua pievana e l'inserimento in oppertura di un impisi conte protetta dal secci. il patio di ingresso la rampa al tetto giandino anto fotovaltaise sono pensate per trasformare la scaola in un ii parco 2 tells signific male in (a settigrande laboratorio dove gli studenti possono imparare come risparm-) porce protetto dal vonti iare energia o proservaro l'anhiento. PERMEABILITA' FLESSIBILITA' degli spazi scolastici ed extra-scolastici SOSTENIBILITA' ambientale del dispositivo architettonico degli spazi per una nuova socialità A STATE AND THE REAL PROPERTY OF

2000 RELAZIONI CON L'INTORNO GLI ELEMENTI PROGETTUALI

PROGRAMMA DIAGRAMMATICO

fortemente condizionato call'ambiente e dal paesaccio. I volumi che ospitano di spazi della didattica e dei servizi sono incardinati alla cerniera dell'agorà - alvio e nensafauditorium-, disfesi sul susle, la loro posizione è condizionata call'orientamento migliore per catturare la luco e la ventilazione naturali ottimali, nello stosse tempo il parco

La strategia progettuale

quelle aggregative della comunità.

per la società

'dentità del progette proposte si affida a 3 principi ideativi ron i pul innaginare uno studia innovaliva e aperto a diversi noti di epprendere e di conoscere cella società contemporanea. prime luogo la seuola si apre al territorio, allo comunità, alle sue 💡 tradizioni e manifestazioni individuando in alcuni spazi interni ed esterni il nuolo di catal zzatori sociali e conunitari ficici di un centro riviro Cesì in spazio cell'otrici della mensa/auditerum e quelle della co" e definiscene lo spezio Ressibile e dinanico dell'agorà, uno spezio volumenticimente contralo inmognato come centero tra l'interno e esterno, tra la sevola prinaria e quella secondaria e infine tra il parco alla quota urbana e il gandino sulla copertura. Spazi permeabili e fleanibili ner risagenere alle esigenze ridattiche della scuola e a

n seronde luogo la scuola si struttura interno ad una sequenza di spizzi d'relazione tolleHiti o individuali, lungo due assi volumeTini che partono dalla cerniera dell'agorà. Una nete di avile diarate e riercontesse una sequenza di spazi corclusi (aule) per l'apprendmento tradizionale e di spazi aperti, dinamici e fluidi che col-

leceno e aprono a nueve forme di apprendimento per ricososcere nella

n terza ucço la scucla à inmaginara cone un nispositivo conolesso

r atrio/mensa/auditorium 2 scuola primaria 3 scuola secondaria di I grado 4 servizi 5 ranpa/tetto giardino

ndividualità e nel confronto fina incividualità La strategia migliorativa. INGRESSI E FLUSSI DI PEREORRENZA