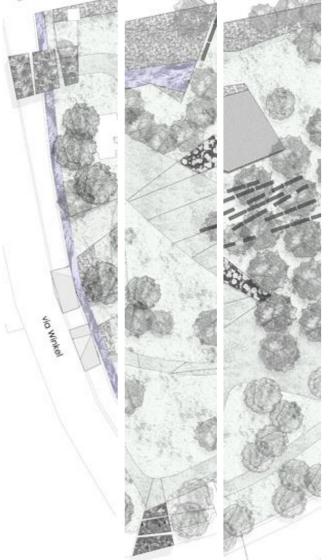

#### PARCO DELLA SALINELLA

PUNTA D'ALGA

 $\bigcirc$ 

 $\odot$ 

NE Y YO SKAV G / NILY

 $\bigcirc$ 

B

presenza notevole del paesaggio

-0.2

) area di influenza percettiva e visiva

····· traguardi visiv

 $(\bigcirc$ 

la promenade urbana 📩 Luoghi di aggregazione e aree di sosta

benessere 🖌 🛠 🎄

la passeggiata nel parco percorsi pedo/ciclabili

i moli belvedere 💻 accessi al mare

111

le fasce di prato fiorito e i punti percettivi 📩 attrezzature di interesse naturale

 $\bigcirc$ 

 $\odot$ 

\* \* \*

sostenibilità

attrazioni