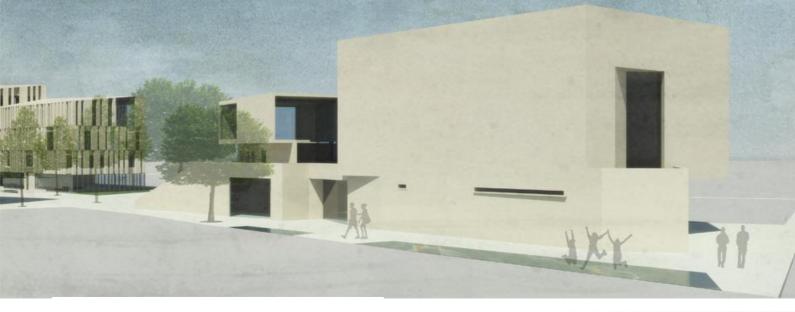

#### la corte SCUCLA SECONDARI. e la sua naturalità si declinano in spazi dalle diverse scale di perceziane e ci visibilità Così le aule si aprono ognuna ad uno spazie esterno privato, sia alla quota urbara sia quella di copertara. Le alberature come le lievi colline creano ambiti di cioco e di divertimento IIIII AGORA IIIIIIII mentre il campo da gioce e la corte pavimentata segnane gli spazi destinati anche agli eventi e alle manitestazione pubbliche. Le tec-nologie per la sustenibilità che condizionario aicune scelte formali e di uso cone per esempio la nassina trasparenza sul fronte sud e la superficie carrabile/pedonale nassima opacità sui fronti est, ovest e nord, il ricorso a sistem per li recupero dell'acqua pievana e l'inserimento in oppertura di un impisi conte protetta dal secci. il patio di ingresso la rampa al tetto giandino anto fotovaltaise sono pensate per trasformare la scaola in un ii parco 2 tells signific male in (a settigrande laboratorio dove gli studenti possono imparare come risparm-) porce protetto dal vonti iare energia o proservaro l'anhiento. PERMEABILITA' FLESSIBILITA' degli spazi scolastici ed extra-scolastici SOSTENIBILITA' ambientale del dispositivo architettonico degli spazi per una nuova socialità A STATE AND THE REAL PROPERTY OF

2000 RELAZIONI CON L'INTORNO GLI ELEMENTI PROGETTUALI

PROGRAMMA DIAGRAMMATICO

fortemente condizionato call'ambiente e dal paesaccio. I volumi che ospitano di spazi della didattica e dei servizi sono incardinati alla cerniera dell'agorà - alvio e nensafauditorium-, disfesi sul susle, la loro posizione è condizionata call'orientamento migliore per catturare la luco e la ventilazione naturali ottimali, nello stosse tempo il parco

La strategia progettuale

quelle aggregative della comunità.

per la società

'dentità del progette proposte si affida a 3 principi ideativi ron i pul innaginare uno studia innovaliva e aperto a diversi noti di epprendere e di conoscere cella società contemporanea. prime luogo la seuola si apre al territorio, allo comunità, alle sue 💡 tradizioni e manifestazioni individuando in alcuni spazi interni ed esterni il nuolo di catal zzatori sociali e conunitari ficici di un centro riviro Cesì in spazio cell'otrici della mensa/auditerum e quelle della co" e definiscene lo spezio Ressibile e dinanico dell'agorà, uno spezio volumenticimente contralo inmognato come centero tra l'interno e esterno, tra la sevola prinaria e quella secondaria e infine tra il parco alla quota urbana e il gandino sulla copertura. Spazi permeabili e fleanibili ner risagenere alle esigenze ridattiche della scuola e a

n seronde luogo la scuola si struttura interno ad una sequenza di spizzi d'relazione tolleHiti o individuali, lungo due assi volumeTini che partono dalla cerniera dell'agorà. Una nete di avile diarate e riercontesse una sequenza di spazi corclusi (aule) per l'apprendmento tradizionale e di spazi aperti, dinamici e fluidi che col-

leceno e aprono a nueve forme di apprendimento per ricososcere nella

n terza ucço la scucla à inmaginara cone un nispositivo conolesso

r atrio/mensa/auditorium 2 scuola primaria 3 scuola secondaria di I grado 4 servizi 5 ranpa/tetto giardino